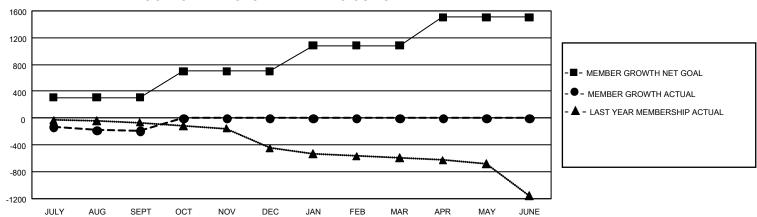

## GMT Constitutional Area 1, Group D

REPORT DOES NOT INCLUDE CLUBS IN UNDISTRICTED AREAS.

| Clubs                 |               |           |               | Members               |                         |                         |                                                    |
|-----------------------|---------------|-----------|---------------|-----------------------|-------------------------|-------------------------|----------------------------------------------------|
| RESULTS FOR 2022-2023 |               |           |               | RESULTS FOR 2022-2023 |                         |                         |                                                    |
| QUARTER               | NEW CLUB GOAL | NEW CLUBS | DROPPED CLUBS | QUARTER ME            | MBER GROWTH NET<br>GOAL | MEMBER GROWTH<br>ACTUAL | DROPPED MEMBERS<br>ACTUAL (including<br>transfers) |
| JULY/AUG/SEPT         | 18            | 1         | 8             | JULY/AUG/SEPT         | 309                     | 508                     | 625                                                |
| OCT/NOV/DEC           | 18            | 0         | 0             | OCT/NOV/DEC           | 389                     | 0                       | 0                                                  |
| JAN/FEB/MAR           | 30            | 0         | 0             | JAN/FEB/MAR           | 384                     | 0                       | 0                                                  |
| APR/MAY/JUNE          | 48            | 0         | 0             | APR/MAY/JUNE          | 424                     | 0                       | 0                                                  |

## GOALS AND ACTUAL MEMBERS CUMULATIVE

| DROPPED CLUBS: 8 |     | 218 CLUBS OF 1,030 ADDED 1<br>OR MORE NEW MEMBERS | GENDER DISTRIBUTION       |                 |  |
|------------------|-----|---------------------------------------------------|---------------------------|-----------------|--|
|                  |     |                                                   | MALE                      | 17,062 (67.15%) |  |
|                  |     |                                                   | FEMALE                    | 8,343 (32.83%)  |  |
| DROPPED MEMBERS  |     |                                                   | NON BINARY                | 0 (0.00%)       |  |
| DECEASED         | 133 |                                                   | PREFER NOT TO ANSWER      | 4 (0.02%)       |  |
| CLUB CANCELLED   | 9   |                                                   | TOTAL FAMILY UNIT MEMBERS | 5,122           |  |
| OTHER            | 483 | CLICK HERE FOR                                    |                           | ,               |  |
| TOTAL            | 625 | CUMULATIVE MEMBERSHIP DATA                        | FAMILY MEMBERS PAYING HA  | LF DUES 2,637   |  |