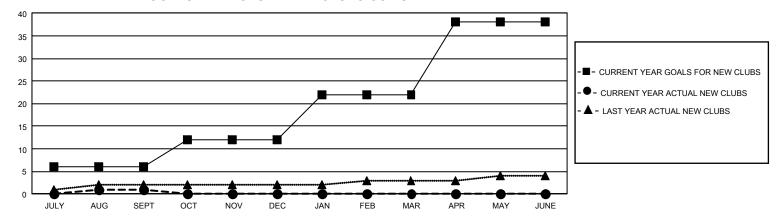

## GMT Constitutional Area 1, Group D

REPORT DOES NOT INCLUDE CLUBS IN UNDISTRICTED AREAS.

| Clubs                 |               |           |               | Members               |                         |                         |                                                    |
|-----------------------|---------------|-----------|---------------|-----------------------|-------------------------|-------------------------|----------------------------------------------------|
| RESULTS FOR 2022-2023 |               |           |               | RESULTS FOR 2022-2023 |                         |                         |                                                    |
| QUARTER               | NEW CLUB GOAL | NEW CLUBS | DROPPED CLUBS | QUARTER ME            | MBER GROWTH NET<br>GOAL | MEMBER GROWTH<br>ACTUAL | DROPPED MEMBERS<br>ACTUAL (including<br>transfers) |
| JULY/AUG/SEPT         | 18            | 1         | 8             | JULY/AUG/SEPT         | 309                     | 508                     | 625                                                |
| OCT/NOV/DEC           | 18            | 0         | 0             | OCT/NOV/DEC           | 389                     | 0                       | 0                                                  |
| JAN/FEB/MAR           | 30            | 0         | 0             | JAN/FEB/MAR           | 384                     | 0                       | 0                                                  |
| APR/MAY/JUNE          | 48            | 0         | 0             | APR/MAY/JUNE          | 424                     | 0                       | 0                                                  |

## GOALS AND ACTUAL NEW CLUBS CUMULATIVE